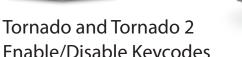

## TurboChef Keycodes Tornado and Tornado 2 Ovens

Oven must be off or cooling down. After each code, press ENTER and follow instructions on the screen, if applicable.

| Function/Screen                   | Simultaneously<br>Press          | Keycode                                |
|-----------------------------------|----------------------------------|----------------------------------------|
| Time Screen                       | BACK and ENTER                   | 8-4-6-3 (T-I-M-E)                      |
| Done Screen<br>without "Save Time | BACK and ENTER                   | 3-6-6-3 (D-O-N-E)                      |
| Done Screen<br>with "Save Time"   | BACK and ENTER<br>BACK and ENTER | 3-6-6-3 (D-O-N-E)<br>8-4-6-3 (T-I-M-E) |
| Edit Recipe Mode                  | UP and DOWN                      | 8-4-3-3 (T-I-D-E)                      |
| Load Menu Screen                  | BACK and ENTER                   | 6-3-6-8 (M-E-N-U)                      |
| Save Menu Option                  | BACK and ENTER<br>BACK and ENTER | 6-3-6-8 (M-E-N-U)<br>7-2-8-3 (S-A-V-E) |
| Snooze Screen                     | BACK and ENTER                   | 7-6-6-9 (S-N-O-Z)                      |
| Timed Mag Test                    | BACK and ENTER                   | 9-2-8-3 (W-A-V-E)                      |
| Dual Temperature<br>Edit*         | BACK and ENTER                   | 3-8-2-5 (D-U-A-L)                      |