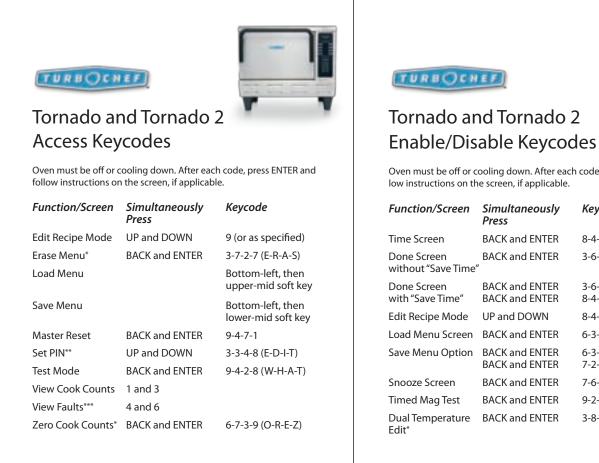

## TurboChef Keycodes Tornado and Tornado 2 Ovens

Oven must be off or cooling down. After each code, press ENTER and follow instructions on the screen, if applicable.

| Function/Screen                   | Simultaneously<br>Press          | Keycode                                |
|-----------------------------------|----------------------------------|----------------------------------------|
| Time Screen                       | BACK and ENTER                   | 8-4-6-3 (T-I-M-E)                      |
| Done Screen<br>without "Save Time | BACK and ENTER                   | 3-6-6-3 (D-O-N-E)                      |
| Done Screen<br>with "Save Time"   | BACK and ENTER<br>BACK and ENTER | 3-6-6-3 (D-O-N-E)<br>8-4-6-3 (T-I-M-E) |
| Edit Recipe Mode                  | UP and DOWN                      | 8-4-3-3 (T-I-D-E)                      |
| Load Menu Screen                  | BACK and ENTER                   | 6-3-6-8 (M-E-N-U)                      |
| Save Menu Option                  | BACK and ENTER<br>BACK and ENTER | 6-3-6-8 (M-E-N-U)<br>7-2-8-3 (S-A-V-E) |
| Snooze Screen                     | BACK and ENTER                   | 7-6-6-9 (S-N-O-Z)                      |
| Timed Mag Test                    | BACK and ENTER                   | 9-2-8-3 (W-A-V-E)                      |
| Dual Temperature<br>Edit*         | BACK and ENTER                   | 3-8-2-5 (D-U-A-L)                      |